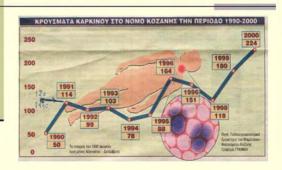

#### ΟΙ ΚΑΡΚΙΝΟΙ ΘΕΡΙΖΟΥΝ

#### ΕΠΙΠΤΩΣΕΙΣ ΣΤΗΝ ΥΓΕΙΑ ΤΩΝ ΚΑΤΟΙΚΩΝ

| Ασθένεια         | 1950  | 2005   |  |
|------------------|-------|--------|--|
| καρκίνοι         | 14 %  | 30.5 % |  |
| Θρομβο- εμβολικά | 2.4 % | 40 %   |  |