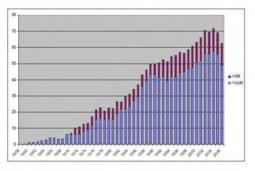

ΙΔΙΑΙΤΕΡΑ ΑΝΗΣΥΧΗΤΙΚΟ ΤΟ ΓΕΓΟΝΟΣ ΟΤΙ ΤΟ ΦΑΙΝΟΜΕΝΟ ΤΗΣ ΜΕΡΙΚΗΣ ΑΠΑΣΧΟΛΗΣΗΣ ΕΧΕΙ ΑΥΞΗΘΕΙ ΙΔΙΑΙΤΕΡΑ ΕΝΤΟΝΑ ΣΤΗΝ ΠΕΡΙΟΧΗ ΜΑΣ.

| ΠΛΗΡΗΣ ΑΠΑΣΧΟΛΗΣΗ      | 41064 | 87,37% |
|------------------------|-------|--------|
| ΜΕΡΙΚΗ ΑΠΑΣΧΟΛΗΣΗ      | 4536  | 9,65%  |
| ΣΥΜΒΑΣΕΙΣ ΕΡΓΟΥ & ΑΛΛΑ | 1400  | 2.97%  |
| ΑΠΑΣΧΟΛΟΥΜΕΝΟΙ         | 47000 | 100.0% |

#### ■ ΕΤΗ ......ΑΤΟΜΑ ΜΕΡΙΚΗΣ & ΕΚ ΠΕΡΙΤΡΟΠΗΣ ΑΠΑΣΧΟΛΗΣΗΣ

| н   | 2001 | <br>134 |
|-----|------|---------|
| ш   | 2002 | <br>206 |
| 100 | 2003 | <br>247 |
| н   | 2004 | <br>282 |
| 10  | 2005 | <br>330 |