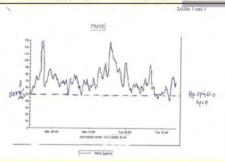

(Σημ. α. Το όριο για τις εκπομπές ιπτάμενης τέφρας είναι 100 mg/ m3. β. Σε πάρα πολλές τον περιπτόσεον οι υπερβάσεις είναι 300% και 400% πάνο από το

όριο, ενώ τον Αύγουστο 2007 υπερέβηκε τα 800%!)

### Ένα ενδεικτικό διήμερο υπερβάσεων

(Συγκεντρώσεις PM10 από 19-21/11/2006) Σε 24ωρη βάση πάνω από το ημερήσιο όριο

| Υπερβάσεις ορίων αιωρουμένων σωματιδίων, σε mg/m <sup>3</sup><br>Μάιος 2006 (όριο 100 mg/m <sup>3</sup> ) |         |                |         |                |             |
|-----------------------------------------------------------------------------------------------------------|---------|----------------|---------|----------------|-------------|
| HM/NIA                                                                                                    | IITOAAA | IITO.VAA<br>II | IITOAAA | IITOA/AA<br>IV | KAPAIA<br>I |
| 15/5/06                                                                                                   | 122     | 115            | 166     | 111            | 134         |
| 16/5/06                                                                                                   | 157     | 101            | 171     | 129            | 155         |
| 17/5/06                                                                                                   | 142     |                | 162     | 117            | 170         |
| 18/5/06                                                                                                   | 142     | 110            |         | 105            | 237         |
| 19/5/06                                                                                                   |         |                |         |                | 147         |
| 20/5/06                                                                                                   |         |                | 113     | 110            | 189         |
| 21/5/06                                                                                                   |         | 147            | 131     | 167            | 218         |
| 22/5/06                                                                                                   | 125     |                | 115     | 157            | 175         |
| 23/5/06                                                                                                   | 109     |                | 117     | 165            | 159         |
| 24/5/06                                                                                                   |         |                | 116     | 117            |             |