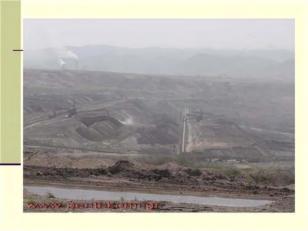

(Στοιχεία από Ν.Α Κοζάνης)

■ ΤΟ ΜΕΓΑΛΟ ΠΡΟΒΛΗΜΑ ΟΜΩΣ ΤΗΣ ΠΕΡΙΟΧΗΣ, ΕΙΝΑΙ Η ΚΑΤΑΣΤΑΣΗ ΣΤΑ ΟΡΥΧΕΙΑ ΕΞΟΡΥΞΗΣ ΛΙΓΝΙΤΗ.

- ΤΑ ΕΚΑΤΟΝΤΑΔΕΣ ΦΟΡΤΗΓΑ ΠΟΥ ΚΙΝΟΥΝΤΑΙ ΚΑΘΗΜΕΡΙΝΑ ΣΤΑ ΟΡΥΧΕΙΑ,ΤΑ ΠΕΡΙΣΣΟΤΕΡΑ ΧΩΡΙΣ ΣΚΕΠΑΣΤΡΑ.
- Η ΕΛΕΙΨΉ ΣΤΕΓΑΣΤΡΩΝ ΤΩΝ ΤΑΙΝΙΩΝ ΜΕΤΑΦΟΡΑΣ ΛΙΓΝΙΤΉ ΚΑΙ ΤΕΦΡΑΣ ΣΤΑ ΟΡΥΧΕΙΑ.
- Η ΜΗ ΚΑΤΑΒΡΟΧΗ ΤΩΝ ΔΡΟΜΩΝ ΣΤΑ ΟΡΥΧΕΙΑ ΟΠΟΥ ΚΙΝΟΥΝΤΑΙ ΦΟΡΤΗΓΑ ΚΑΙ ΜΗΧΑΝΗΜΑΤΑ.

- Η ΕΛΕΙΨΉ ΣΤΕΓΑΣΤΡΩΝ ΡΥΠΟΓΟΝΟΝ ΣΗΜΕΙΟΝ
- ΤΟ ΜΗ ΠΛΥΣΙΜΟ ΤΩΝ ΦΟΡΤΗΓΩΝ.
- Η ΜΗ ΧΡΗΣΙΜΟΠΟΙΗΣΗ ΟΛΩΝ ΤΩΝ ΒΕΛΤΙΣΤΩΝ ΤΕΧΝΙΚΩΝ ΕΞΟΡΥΞΗΣ ΚΑΙ ΜΕΤΑΦΟΡΑΣ.
- ΚΑΙ ΤΕΛΟΣ, ΤΟ ΓΕΓΟΝΟΣ ΟΤΙ ΟΥΣΙΑΣΤΙΚΑ ΔΕΝ ΞΕΡΟΥΜΕ ΤΙ ΡΥΠΑΝΣΗ ΠΡΟΚΑΛΕΙΤΕ ΑΠΟ ΤΑ ΟΡΥΧΕΙΑ, ΚΑΘΩΣ ΔΕΝ ΥΠΑΡΧΕΙ ΣΥΣΤΗΜΑ ΜΕΤΡΗΣΗΣ ΡΥΠΩΝ.

ΔΗΜΙΟΥΡΓΟΥΝ ΕΝΑ ΚΑΘΗΜΕΡΙΝΟ ΣΚΗΝΙΚΟ ΓΙΑ ΤΟΥΣ ΑΝΘΡΩΠΟΥΣ ΠΟΥ ΖΟΥΝ ΣΤΗΝ ΠΕΡΙΟΧΗ, ΤΟ ΟΠΟΙΟ ΕΙΝΑΙ ΑΔΥΝΑΤΟΝ ΝΑ ΠΕΡΙΓΡΑΦΕΙ.