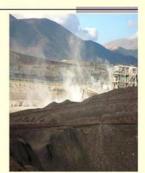

(Στοιχεία από Ν.Α Κοζάνης)

■ ΤΟ ΜΕΓΑΛΟ ΠΡΟΒΛΗΜΑ ΟΜΩΣ ΤΗΣ ΠΕΡΙΟΧΗΣ, ΕΙΝΑΙ Η ΚΑΤΑΣΤΑΣΗ ΣΤΑ ΟΡΥΧΕΙΑ ΕΞΟΡΥΞΗΣ ΛΙΓΝΙΤΗ.

- ΤΑ ΕΚΑΤΟΝΤΑΔΕΣ ΦΟΡΤΗΓΑ ΠΟΥ ΚΙΝΟΥΝΤΑΙ ΚΑΘΗΜΕΡΙΝΑ ΣΤΑ ΟΡΥΧΕΙΑ,ΤΑ ΠΕΡΙΣΣΟΤΕΡΑ ΧΩΡΙΣ ΣΚΕΠΑΣΤΡΑ.
- Η ΕΛΕΙΨΉ ΣΤΕΓΑΣΤΡΩΝ ΤΩΝ ΤΑΙΝΙΩΝ ΜΕΤΑΦΟΡΑΣ ΛΙΓΝΙΤΉ ΚΑΙ ΤΕΦΡΑΣ ΣΤΑ ΟΡΥΧΕΙΑ.
- Η ΜΗ ΚΑΤΑΒΡΟΧΗ ΤΩΝ ΔΡΟΜΩΝ ΣΤΑ ΟΡΥΧΕΙΑ ΟΠΟΥ ΚΙΝΟΥΝΤΑΙ ΦΟΡΤΗΓΑ ΚΑΙ ΜΗΧΑΝΗΜΑΤΑ.

- Η ΕΛΕΙΨΉ ΣΤΕΓΑΣΤΡΩΝ ΡΥΠΟΓΟΝΟΝ ΣΗΜΕΙΟΝ
- ΤΟ ΜΗ ΠΛΥΣΙΜΟ ΤΩΝ ΦΟΡΤΗΓΩΝ.
- Η ΜΗ ΧΡΗΣΙΜΟΠΟΙΗΣΗ ΟΛΩΝ ΤΩΝ ΒΕΛΤΙΣΤΩΝ ΤΕΧΝΙΚΩΝ ΕΞΟΡΥΞΗΣ ΚΑΙ ΜΕΤΑΦΟΡΑΣ.
- ΚΑΙ ΤΕΛΟΣ, ΤΟ ΓΕΓΟΝΟΣ ΟΤΙ ΟΥΣΙΑΣΤΙΚΑ ΔΕΝ ΞΕΡΟΥΜΕ ΤΙ ΡΥΠΑΝΣΗ ΠΡΟΚΑΛΕΙΤΕ ΑΠΟ ΤΑ ΟΡΥΧΕΙΑ, ΚΑΘΩΣ ΔΕΝ ΥΠΑΡΧΕΙ ΣΥΣΤΗΜΑ ΜΕΤΡΗΣΗΣ ΡΥΠΩΝ.