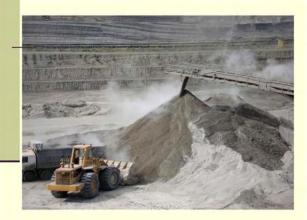

(Στοιχεία από Ν.Α Κοζάνης)

■ ΤΟ ΜΕΓΑΛΟ ΠΡΟΒΛΗΜΑ ΟΜΩΣ ΤΗΣ ΠΕΡΙΟΧΗΣ, ΕΙΝΑΙ Η ΚΑΤΑΣΤΑΣΗ ΣΤΑ ΟΡΥΧΕΙΑ ΕΞΟΡΥΞΗΣ ΛΙΓΝΙΤΗ.

- ΤΑ ΕΚΑΤΟΝΤΑΔΕΣ ΦΟΡΤΗΓΑ ΠΟΥ ΚΙΝΟΥΝΤΑΙ ΚΑΘΗΜΕΡΙΝΑ ΣΤΑ ΟΡΥΧΕΙΑ,ΤΑ ΠΕΡΙΣΣΟΤΕΡΑ ΧΩΡΙΣ ΣΚΕΠΑΣΤΡΑ.
- Η ΕΛΕΙΨΉ ΣΤΕΓΑΣΤΡΩΝ ΤΩΝ ΤΑΙΝΙΩΝ ΜΕΤΑΦΟΡΑΣ ΛΙΓΝΙΤΉ ΚΑΙ ΤΕΦΡΑΣ ΣΤΑ ΟΡΥΧΕΙΑ.
- Η ΜΗ ΚΑΤΑΒΡΟΧΗ ΤΩΝ ΔΡΟΜΩΝ ΣΤΑ ΟΡΥΧΕΙΑ ΟΠΟΥ ΚΙΝΟΥΝΤΑΙ ΦΟΡΤΗΓΑ ΚΑΙ ΜΗΧΑΝΗΜΑΤΑ.

- Η ΕΛΕΙΨΉ ΣΤΕΓΑΣΤΡΩΝ ΡΥΠΟΓΟΝΟΝ ΣΗΜΕΙΟΝ
- ΤΟ ΜΗ ΠΛΥΣΙΜΟ ΤΩΝ ΦΟΡΤΗΓΩΝ.
- Η ΜΗ ΧΡΗΣΙΜΟΠΟΙΗΣΗ ΟΛΩΝ ΤΩΝ ΒΕΛΤΙΣΤΩΝ ΤΕΧΝΙΚΩΝ ΕΞΟΡΥΞΗΣ ΚΑΙ ΜΕΤΑΦΟΡΑΣ.
- ΚΑΙ ΤΕΛΟΣ, ΤΟ ΓΕΓΟΝΟΣ ΟΤΙ ΟΥΣΙΑΣΤΙΚΑ ΔΕΝ ΞΕΡΟΥΜΕ ΤΙ ΡΥΠΑΝΣΗ ΠΡΟΚΑΛΕΙΤΕ ΑΠΟ ΤΑ ΟΡΥΧΕΙΑ, ΚΑΘΩΣ ΔΕΝ ΥΠΑΡΧΕΙ ΣΥΣΤΗΜΑ ΜΕΤΡΗΣΗΣ ΡΥΠΩΝ.

ΔΗΜΙΟΥΡΓΟΥΝ ΕΝΑ ΚΑΘΗΜΕΡΙΝΟ ΣΚΗΝΙΚΟ ΓΙΑ ΤΟΥΣ ΑΝΘΡΩΠΟΥΣ ΠΟΥ ΖΟΥΝ ΣΤΗΝ ΠΕΡΙΟΧΗ, ΤΟ ΟΠΟΙΟ ΕΙΝΑΙ ΑΔΥΝΑΤΟΝ ΝΑ ΠΕΡΙΓΡΑΦΕΙ.