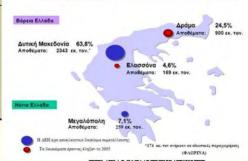

Η ΑΝΕΡΓΙΑ ΣΤΟΝ ΝΟΜΟ ΚΟΖΑΝΗΣ ΜΕ ΒΑΣΗ ΤΑ ΣΤΟΙΧΕΙΑ ΤΟΥ ΚΕΠΕΑ ΓΙΑ ΤΟ 2006 ΑΝΕΡΧΟΤΑΝ ΣΤΟ 20%.

| ΑΠΑΣΧΟΛΟΥΜΕΝΟΙ    | 47000 |
|-------------------|-------|
| АПЕРГОІ           | 12500 |
| ΕΡΓΑΤΙΚΟ ΔΥΝΑΜΙΚΟ | 59500 |

| Периферена                       | οστό ανεργίας κατά Περιφέρεια: Φεβρουάριος 2004 – 2008<br>Φεβρουάριος |      |      |      |      |
|----------------------------------|-----------------------------------------------------------------------|------|------|------|------|
|                                  | 2004                                                                  | 2005 | 2006 | 2007 | 2008 |
| Ανατολική Μακεδονία<br>και Θράκη | 13,0                                                                  | 14,0 | 12,5 | 13,0 | 9,5  |
| Κεντρική Μακεδονία               | 12,4                                                                  | 11,2 | 10,5 | 8,3  | 8,0  |
| Δυτική Μακεδονία                 | 14,2                                                                  | 16,6 | 16,6 | 9,6  | 16,4 |
| Нивірос                          | 12,9                                                                  | 11,5 | 10,4 | 9,0  | 9,4  |
| <b>Феσσαλία</b>                  | 8,2                                                                   | 10,2 | 9,0  | 9,3  | 7,6  |
| Ιόνιοι Νήσοι                     | 20,3                                                                  | 13,7 | 11,5 | 13,6 | 11,6 |
| Δυτική Ελλάς                     | 15,8                                                                  | 13,9 | 12,3 | 10,6 | 11,3 |
| Στερεά Ελλάς                     | 16,0                                                                  | 12,1 | 10,3 | 7,8  | 7,9  |
| Аттил                            | 8,7                                                                   | 8,4  | 9,0  | 8,4  | 5,9  |
| Πελοπόννησος                     | 7.4                                                                   | 9,2  | 9,1  | 8,0  | 7,7  |
| Βόρειο Αιγαίο                    | 10,1                                                                  | 10,0 | 14,1 | 18,0 | 6,6  |
| Νότιο Αιγαίο                     | 8,7                                                                   | 9,1  | 16,4 | 10,7 | 15,5 |
| Κρήτη                            | 12,3                                                                  | 9,1  | 11,9 | 7,5  | 9,9  |
| Σύνολο Χώρας                     | 11,0                                                                  | 10,4 | 10.4 | 9,0  | 8,0  |