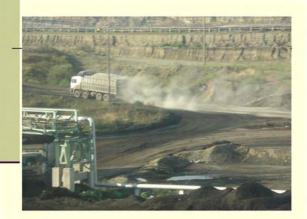

117            |             |

(Στοιχεία από Ν.Α Κοζάνης)

■ ΤΟ ΜΕΓΑΛΟ ΠΡΟΒΛΗΜΑ ΟΜΩΣ ΤΗΣ ΠΕΡΙΟΧΗΣ, ΕΙΝΑΙ Η ΚΑΤΑΣΤΑΣΗ ΣΤΑ ΟΡΥΧΕΙΑ ΕΞΟΡΥΞΗΣ ΛΙΓΝΙΤΗ.



- ΤΑ ΕΚΑΤΟΝΤΑΔΕΣ ΦΟΡΤΗΓΑ ΠΟΥ ΚΙΝΟΥΝΤΑΙ ΚΑΘΗΜΕΡΙΝΑ ΣΤΑ ΟΡΥΧΕΙΑ,ΤΑ ΠΕΡΙΣΣΟΤΕΡΑ ΧΩΡΙΣ ΣΚΕΠΑΣΤΡΑ.
- Η ΕΛΕΙΨΉ ΣΤΕΓΑΣΤΡΩΝ ΤΩΝ ΤΑΙΝΙΩΝ ΜΕΤΑΦΟΡΑΣ ΛΙΓΝΙΤΉ ΚΑΙ ΤΕΦΡΑΣ ΣΤΑ ΟΡΥΧΕΙΑ.
- Η ΜΗ ΚΑΤΑΒΡΟΧΗ ΤΩΝ ΔΡΟΜΩΝ ΣΤΑ ΟΡΥΧΕΙΑ ΟΠΟΥ ΚΙΝΟΥΝΤΑΙ ΦΟΡΤΗΓΑ ΚΑΙ ΜΗΧΑΝΗΜΑΤΑ.



- Η ΕΛΕΙΨΉ ΣΤΕΓΑΣΤΡΩΝ ΡΥΠΟΓΟΝΟΝ ΣΗΜΕΙΟΝ
- ΤΟ ΜΗ ΠΛΥΣΙΜΟ ΤΩΝ ΦΟΡΤΗΓΩΝ.
- Η ΜΗ ΧΡΗΣΙΜΟΠΟΙΗΣΗ ΟΛΩΝ ΤΩΝ ΒΕΛΤΙΣΤΩΝ ΤΕΧΝΙΚΩΝ ΕΞΟΡΥΞΗΣ ΚΑΙ ΜΕΤΑΦΟΡΑΣ.
- ΚΑΙ ΤΕΛΟΣ, ΤΟ ΓΕΓΟΝΟΣ ΟΤΙ ΟΥΣΙΑΣΤΙΚΑ ΔΕΝ ΞΕΡΟΥΜΕ ΤΙ ΡΥΠΑΝΣΗ ΠΡΟΚΑΛΕΙΤΕ ΑΠΟ ΤΑ ΟΡΥΧΕΙΑ, ΚΑΘΩΣ ΔΕΝ ΥΠΑΡΧΕΙ ΣΥΣΤΗΜΑ ΜΕΤΡΗΣΗΣ ΡΥΠΩΝ.



ΔΗΜΙΟΥΡΓΟΥΝ ΕΝΑ ΚΑΘΗΜΕΡΙΝΟ ΣΚΗΝΙΚΟ ΓΙΑ ΤΟΥΣ ΑΝΘΡΩΠΟΥΣ ΠΟΥ ΖΟΥΝ ΣΤΗΝ ΠΕΡΙΟΧΗ, ΤΟ ΟΠΟΙΟ ΕΙΝΑΙ ΑΔΥΝΑΤΟΝ ΝΑ ΠΕΡΙΓΡΑΦΕΙ.















## ΤΙ ΘΑ ΑΦΗΣΕΙ ΑΡΑΓΕ Η ΔΕΗ ΠΙΣΩ;;;

Η ΑΠΟΚΑΤΑΣΤΑΣΗ ΤΩΝ ΕΔΑΦΩΝ ΤΩΝ ΟΡΥΧΕΙΩΝ ΕΧΕΙ ΞΕΚΙΝΗΣΕΙ ΜΕ 40 ΧΡΟΝΙΑ ΚΑΘΥΣΤΕΡΗΣΗ.

#### ΜΕΧΡΙ ΣΗΜΕΡΑ Η ΔΕΗ:

- EXEI EKMETAΛΛΕΥΤΕΙ 250.000 ΣΤΡΕΜΜΑΤΑ
- ΕΧΕΙ ΑΠΟΚΑΤΑΣΤΗΣΕΙ ΜΟΝΟ 40.000
  ΣΤΡΕΜΜΑΤΑ,
- ΒΑΣΙΜΟΣ ΟΜΩΣ ΕΙΝΑΙ Ο ΦΟΒΟΣ ΤΩΝ ΚΑΤΟΙΚΩΝ ΤΗΣ ΠΕΡΙΟΧΗΣ ΟΤΙ ΦΕΥΓΟΝΤΑΣ ΑΠΌ ΤΗΝ ΠΕΡΙΟΧΗ Η ΔΕΗ ΚΑΠΌΤΕ, ΘΑ ΑΦΗΣΕΙ ΕΝΑ ΠΕΤΑΜΕΝΟ ΚΟΥΦΑΡΙ.



Σε μερικές περιοχές, δυστυχώς ελάχιστες, η αποκατάσταση που έχει κάνει η ΔΕΗ είναι υποδειγματική...



...ενώ αλλού ολόκληρα βουνά τέφρας μένουν ακάλυπτα κι όταν φυσάει η περιοχή θυμίζει κόλαση

Η ΠΕΡΙΟΧΉ ΤΗΣ ΔΥΤΙΚΉΣ ΜΑΚΕΔΟΝΙΑΣ ΕΊΝΑΙ, Η ΜΑΛΛΟΝ ΗΤΑΝ, ΜΙΑ ΠΕΡΙΟΧΉ ΠΛΟΥΣΙΑ ΣΕ:

■ ΕΠΙΦΑΝΕΙΑΚΑ ΝΕΡΑ:

-ΠΟΤΑΜΟΣ: ΑΛΙΑΚΜΟΝΑΣ

-ΛΙΜΝΕΣ: ΒΕΓΟΡΙΤΙΔΑ, ΧΕΙΜΑΔΙΤΙΔΑ, ΠΡΕΣΠΩΝ, ΠΟΛΥΦΥΤΟΥ,ΠΕΤΡΩΝ.ΖΑΖΑΡΗ



- ΟΣΟ ΚΑΙ ΣΕ ΥΠΟΓΕΙΑ:
  - ΛΕΚΑΝΗ ΣΑΡΙ