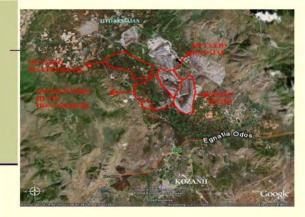

#### ΣΑΡΙΓΚΙΟΛ:

ΛΟΓΩ ΤΟΥ ΟΤΙ ΤΑ ΟΡΥΧΕΙΑ ΦΤΑΝΟΥΝ ΣΕ ΜΕΓΑΛΟ ΒΑΘΟΣ (ΕΩΣ 200 ΜΕΤΡΑ) ΕΧΕΙ ΠΡΟΚΛΗΘΕΙ ΤΕΡΑΣΤΙΑ ΖΗΜΙΑ ΣΤΟΝ ΥΑΡΟΦΟΡΕΑ.

ΣΗΜΕΡΑ Η ΣΤΑΘΜΗ ΤΟΥ ΕΧΕΙ ΠΕΣΕΙ ΔΡΑΜΑΤΙΚΑ.

#### ΒΕΓΟΡΙΤΙΔΑ:

- ΟΙ ΧΙΛΙΑΔΕΣ ΥΔΡΟΓΕΩΤΡΗΣΕΙΣ.
- Η ΤΡΟΦΟΔΟΔΙΑ ΤΟΥ ΥΗΣ ΑΓΡΑ
- ΚΑΙ ΕΠΕΙΤΑ Η ΤΡΟΦΟΔΟΣΙΑ ΤΟΥ ΑΗΣ ΑΜΥΝΤΑΙΟΥ.
- ΕΙΧΑΝ ΣΑΝ ΑΠΟΤΕΛΕΣΜΑ Η ΛΙΜΝΗ ΝΑ ΧΑΣΕΙ ΤΟ 90 % ΠΕΡΙΠΟΥ ΤΟΥ ΟΓΚΟΥ ΤΗΣ ΚΑΙ ΝΑ ΠΕΣΕΙ Η ΣΤΑΘΜΗ ΤΗΣ ΚΑΤΆ 40 ΜΕΤΡΑ.