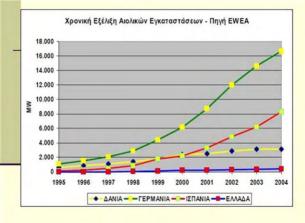

### ΑΣΤΕΙΟ ΣΤΗΝ ΕΛΛΑΔΑ ΟΙ Α.Π.Ε

- ΤΟ 2010 ΟΙ ΑΠΕ ΘΑ ΕΠΡΕΠΕ ΝΑ ΕΙΝΑΙ 20% ΤΟΥ ΣΥΝΟΛΟΥ (ΔΕΣΜΕΥΣΗ ΜΑΣ ΠΡΟΣ ΕΕ), ΑΛΛΑ ΤΕΛΙΚΑ ΔΕΝ ΘΑ ΥΠΕΡΒΟΥΜΕ ΤΟ 10%!
- ΠΩΣ ΘΑ ΦΤΙΑΞΟΥΜΕ2500MW ΑΙΟΛΙΚΑ ΠΑΡΚΑ ΜΕΣΑ ΣΕ 5 ΕΤΗ, ΟΤΑΝ ΣΕ 15 ΚΑΝΑΜΕ ΜΟΝΟ 500MW; (ΓΡΑΦΕΙΟΚΡΑΤΙΑ, ΔΙΚΤΥΑ, ΚΛΠ)

### ΠΡΟΤΑΣΕΙΣ

- AΙΟΛΙΚΑ ΠΑΡΚΑ (KOZANH 80 MW x 21%).
  - 30 ΘΕΣΕΙΣ ΕΡΓΑΣΙΑΣ
- ΦΩΤΟΒΟΛΤΑΪΚΑ.
- Ν. ΚΟΖΑΝΗΣ → ΖΩΝΗ ΕΙΔΙΚΩΝ ΚΙΝΗΤΡΩΝ ΓΙΑ ΜΟΝΑΔΕΣ ΚΑΤΑΣΚΕΥΗΣ ΕΞΟΠΛΙΣΜΟΥ ΑΠΕ.
- ΕΙΔΙΚΟ ΤΕΛΟΣ ΑΝΑ ΛΙΓΝΙΤΙΚΟ ΜW ΠΟΥ ΔΕΝ ΑΝΤΙΚΑΘΙΣΤΑΤΑΙ (ΠΑΡΑΛΛΗΛΑ ΜΕ ΤΟΝ ΤΟΠΙΚΟ ΠΟΡΟ).