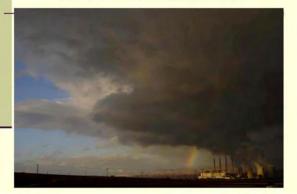

Σε μερικές περιοχές, δυστυχώς ελάχιστες, η αποκατάσταση που έχει κάνει η ΔΕΗ είναι υποδειγματική...

...ενώ αλλού ολόκληρα βουνά τέφρας μένουν ακάλυπτα κι όταν φυσάει η περιοχή θυμίζει κόλαση

Η ΠΕΡΙΟΧΉ ΤΗΣ ΔΥΤΙΚΉΣ ΜΑΚΕΔΟΝΙΑΣ ΕΊΝΑΙ, Η ΜΑΛΛΟΝ ΗΤΑΝ, ΜΙΑ ΠΕΡΙΟΧΉ ΠΛΟΥΣΙΑ ΣΕ: