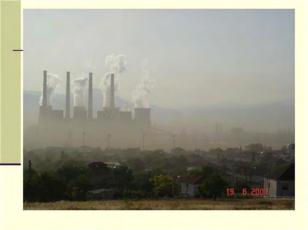

# ΔΕΗ ΚΑΙ ΦΑΙΝΟΜΕΝΟ ΤΟΥ ΘΕΡΜΟΚΗΠΙΟΥ\_\_\_\_

# ΔΕΗ ΚΑΙ ΦΑΙΝΟΜΕΝΟ ΤΟΥ ΘΕΡΜΟΚΗΠΙΟΥ

■ Η ΔΕΗ ΕΙΝΑΙ ΥΠΕΥΘΎΝΗ ΓΙΑ ΤΟ 50% ΕΚΠΟΜΠΩΝ ΑΕΡΙΩΝ ΤΟΥ ΘΈΡΜΟΚΗΠΙΟΎ ΣΕ ΕΘΝΙΚΟ ΕΠΙΠΕΔΟ.

■ ΣΤΗΝ ΔΕ ΠΕΡΙΟΧΗ ΤΟΥ ΝΟΜΟΥ ΚΟΖΑΝΗΣ, ΥΠΟΛΟΓΙΖΕΤΕ ΟΤΙ ΟΙ ΕΚΠΟΜΠΕΣ CO₂ ΑΝΤΙΣΤΟΙΧΟΥΝ ΣΤΗΝ ΚΙΝΗΣΗ 6.000.000 ΑΥΤΟΚΙΝΗΤΩΝ ΗΜΕΡΗΣΙΩΣ.

- Ο ΚΥΡΙΟΤΕΡΟΣ ΡΥΠΟΣ ΠΟΥ ΕΠΙΒΑΡΥΝΕΙ ΤΗΝ ΠΕΡΙΟΧΗ ΑΠΟ ΤΗΝ ΛΕΙΤΟΥΡΓΙΑ ΤΩΝ ΣΤΑΘΜΩΝ ΠΑΡΑΓΩΓΗΣ ΚΑΙ ΤΗΝ ΚΑΥΣΗ ΤΟΥ ΛΙΓΝΙΤΗ ΕΙΝΑΙ Η ΙΠΤΑΜΕΝΗ ΤΕΦΡΑ.
- ΜΕ ΤΗΝ ΧΡΗΣΗ ΗΛΕΚΤΡΟΣΤΑΤΙΚΩΝ ΦΙΛΤΡΩΝ Η ΚΑΤΑΣΤΑΣΗ ΒΕΛΤΙΩΘΗΚΕ ΑΡΚΕΤΑ ΤΑ ΤΕΛΕΥΤΑΙΑ ΧΡΟΝΙΑ, ΚΥΡΙΩΣ ΑΠΟ ΤΟ 1997 ΚΑΙ ΕΠΕΙΤΑ.